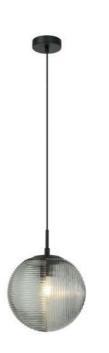

## ID: 130044

| FINISH            | BLACK,GREEN                            |
|-------------------|----------------------------------------|
| MATERIAL          | STEEL,GLASS                            |
| DIMENSIONS        | DIAM: 240mm x H: 235mm DROP: 1800mm    |
| LIGHT SOURCE      | 1 x E27 (NOT INCLUDED)                 |
| WARRANTY          | 1 YEAR                                 |
| OTHER INFORMATION | CANOPY DIMENSION DIAM: 100mm x H: 25mm |

## DESCRIPTION

Gerald Pendant in Black Metal Finished with Green Glass Shade E27 Diam: 240mm x H:235mm Drop: 1800mm

**Disclaimer:** Product colour may slightly vary due to photographic lighting sources, your monitor settings and other similar factors. For more details, please visit: https://www.aboutspace.net.au/pages/terms-conditions