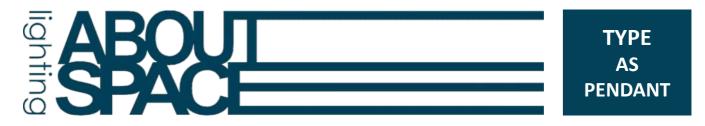

## DESCRIPTION

Gerald Pendant in Black Metal Finished with Green Glass Shade E27 Diam: 240mm x H:235mm Drop: 1800mm

**Disclaimer:** Product colour may slightly vary due to photographic lighting sources, your monitor settings and other similar factors. For more details, please visit: https://www.aboutspace.net.au/pages/terms-conditions